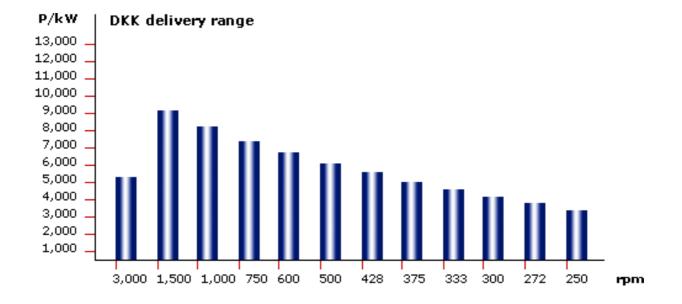

## Three-Phase Squirrel Cage Motors High-Voltage Type DKK

The Helmke motor series provide reliability and safety.

| Squirrel cage motors                                                     |                                                                                | Conventional applications                      |
|--------------------------------------------------------------------------|--------------------------------------------------------------------------------|------------------------------------------------|
| Power: Speed: Voltage: Degree of protection: Cooling method: Frame type: | 400 - 9,000 kW<br>3,000 - 250 rpm<br>3,000 - 11,000 V<br>IP 54<br>IC 611<br>B3 | pumps   blowers   high performance compressors |