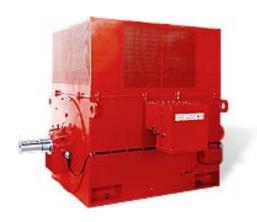

## Three-Phase Squirrel Cage Motors High-Voltage Type DKK

The Helmke motor series provide reliability and safety.

| Squirrel cage motors                                                     |                                                                                | Conventional applications                      |
|--------------------------------------------------------------------------|--------------------------------------------------------------------------------|------------------------------------------------|
| Power: Speed: Voltage: Degree of protection: Cooling method: Frame type: | 400 - 9,000 kW<br>3,000 - 250 rpm<br>3,000 - 11,000 V<br>IP 54<br>IC 611<br>B3 | pumps   blowers   high performance compressors |

## Helmke DKK modular series

- extremely robust, torsionally stiff, welded housing construction
- winding design for stator and rotor winding in temperature class F (VPI), resistant to humidity, chemically aggressive atmospheres, contamination, tropicalized and vacuum switch resistant
- modular basic construction
- adaptation of cooling through modification of cooler module
- basic construction with continuous, solid shafts (not hollow shaft)
- two-channel ventilation system with intensive cooling of winding ends