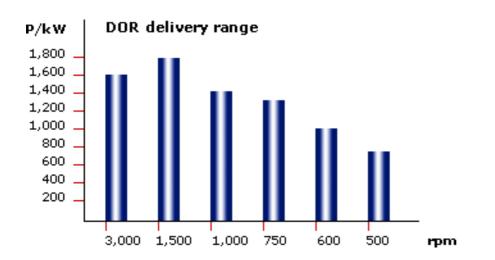

## Three-Phase Squirrel Cage Motors High-Voltage Type DOR

The Helmke motor series provide reliability and safety.

| Squirrel cage motors                                                                    |                                                                                       | Conventional applications                   |                                                                                     |
|-----------------------------------------------------------------------------------------|---------------------------------------------------------------------------------------|---------------------------------------------|-------------------------------------------------------------------------------------|
| Power:<br>Speed:<br>Voltage:<br>Degree of protection:<br>Cooling method:<br>Frame type: | 200 - 1,800 kW<br>3,000 - 500 rpm<br>3,000 - 11,000 V<br>IP 55<br>IC 411<br>B3 and V1 | 2 - 4 pole:<br>6 - 8 pole:<br>10 - 12 pole: | pumps, compressors, blowers<br>fans, chippers, mills<br>piston compressors, blowers |