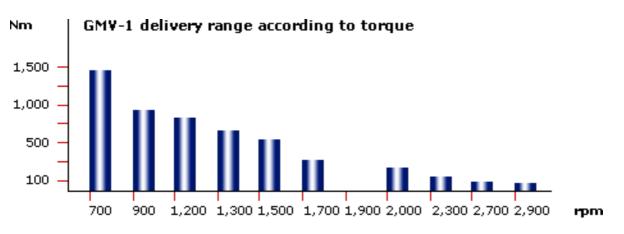

## Direct-Current Shunt-Wound Motors Type GMV-1 (Small Machines)

| GMV-1<br>(fully laminated, compensated) |                                           | Conventional applications                                                                                                |
|-----------------------------------------|-------------------------------------------|--------------------------------------------------------------------------------------------------------------------------|
| Cooling method:                         | IC 06, IC 37, IC 86 W, IC 0666 and IC 410 | Steel and aluminum rolling mills   Mixers and kneaders in the rubber industry   Paper industry   Foil production systems |
| Degree of protection:                   | IP 23 to IP 55                            |                                                                                                                          |