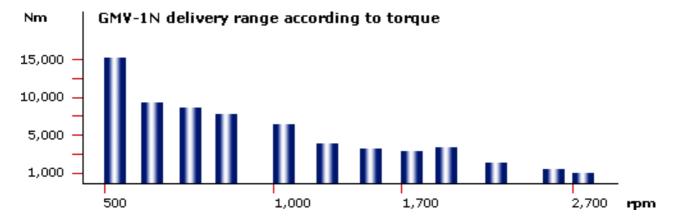

## Direct-Current Shunt-Wound Motors Type GMV-1N (Medium Machines)

| GMV-1N<br>(fully laminated, compensated) |                                   | Conventional applications                                                                                                |
|------------------------------------------|-----------------------------------|--------------------------------------------------------------------------------------------------------------------------|
| Cooling method:                          | IC 06, IC 37, IC 86 W and IC 0666 | Steel and aluminum rolling mills   Mixers and kneaders in the rubber industry   Paper industry   Foil production systems |
| Degree of protection:                    | IP 23 to IP 55                    |                                                                                                                          |