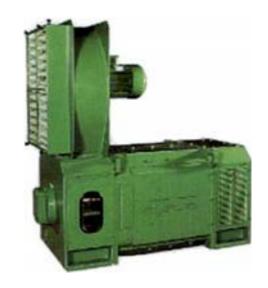

## Direct-Current Shunt-Wound Motors Type GMV-1N (Medium Machines)

| GMV-1N<br>(fully laminated, compensated) |                                   | Conventional applications                                                                                                |
|------------------------------------------|-----------------------------------|--------------------------------------------------------------------------------------------------------------------------|
| Cooling method:                          | IC 06, IC 37, IC 86 W and IC 0666 | Steel and aluminum rolling mills   Mixers and kneaders in the rubber industry   Paper industry   Foil production systems |
| Degree of protection:                    | IP 23 to IP 55                    |                                                                                                                          |

## Powerful in frame sizes up to 450.

Helmke DC drives offer reliability and safety and there solid type of construction makes them particularly suitable even for extreme requirements.

All drives fulfill common standards (IEC, DIN/VDE, EN). In addition, the machines are fully laminated, in compact design and laid out for temperature class H.