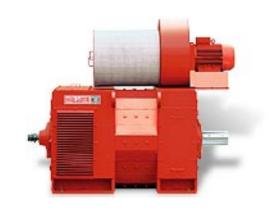

## Direct-Current Shunt-Wound Motors Type GMV (Large Machines)

| GMV (fully laminated, compensated) |                                   | Conventional applications                                                                                                |
|------------------------------------|-----------------------------------|--------------------------------------------------------------------------------------------------------------------------|
| Cooling method:                    | IC 06, IC 37, IC 86 W and IC 0666 | Steel and aluminum rolling mills   Mixers and kneaders in the rubber industry   Paper industry   Foil production systems |
| Degree of protection:              | IP 23 to IP 55                    |                                                                                                                          |

## Standard drives up to frame size 710 as well as special drives up to frame size 1,000

Helmke DC drives offer reliability and safety and there solid type of construction makes them particularly suitable even for extreme requirements.