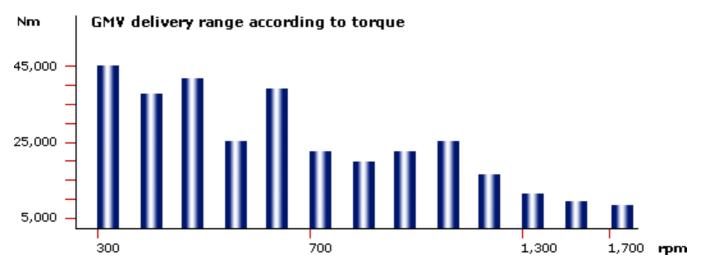

-|
| Cooling method:                    | IC 06, IC 37, IC 86 W and IC 0666 | Steel and aluminum rolling mills   Mixers and kneaders in the rubber industry   Paper industry   Foil production systems |
| Degree of protection:              | IP 23 to IP 55                    |                                                                                                                          |

## Standard drives up to frame size 710 as well as special drives up to frame size 1,000

Helmke DC drives offer reliability and safety and there solid type of construction makes them particularly suitable even for extreme requirements.

All drives fulfill common standards (IEC, DIN/VDE, EN). In addition, the machines are fully laminated, in compact design and laid out for temperature class H.





Urgend need? Helmke's stock availabilities